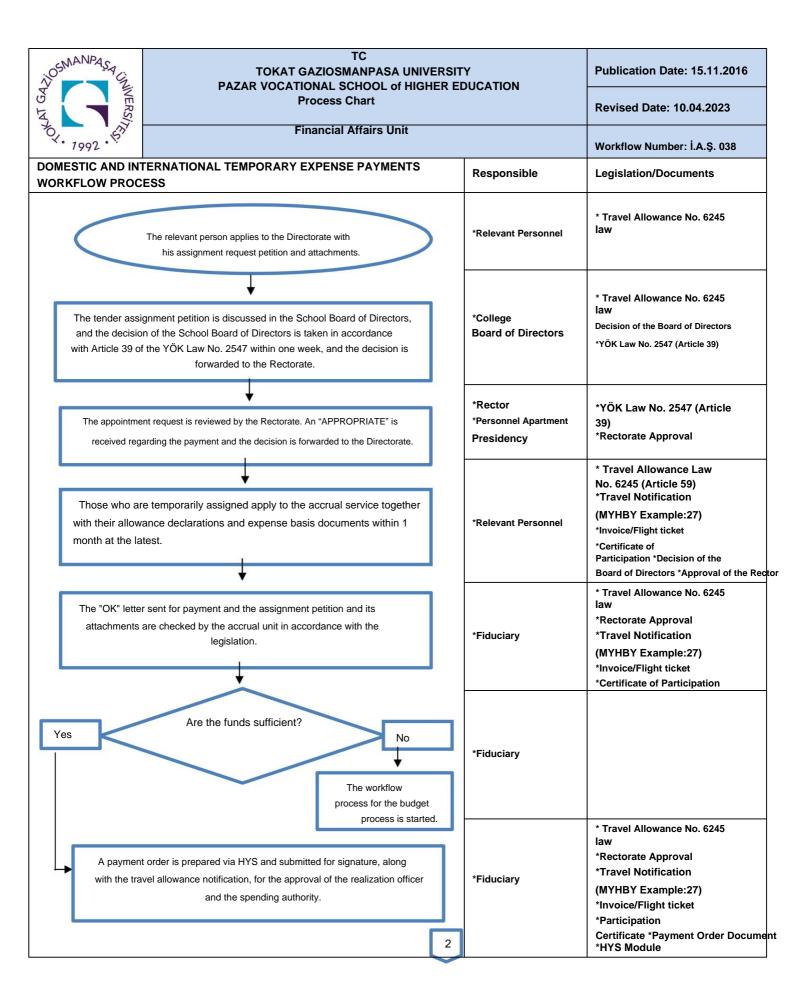

| Yes Sent to the accrual unit for control                                                                                           | *Realization<br>officer<br>*Spending<br>Officials | *Travel Notification<br>(MYHBY Example: 27)<br>*Payment Order Document<br>*HYS Module |
|------------------------------------------------------------------------------------------------------------------------------------|---------------------------------------------------|---------------------------------------------------------------------------------------|
| The documents coming from the signature are<br>delivered to the Strategy Development<br>Department with a delivery/receipt report. | *Fiduciary                                        | *Document Delivery/Receipt<br>minutes