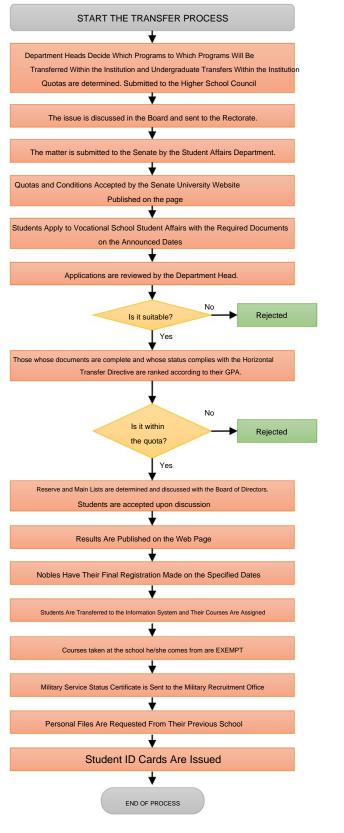

## **Workflow Processes**

| Process                      | 7                                                                              |                                              |
|------------------------------|--------------------------------------------------------------------------------|----------------------------------------------|
| Number                       | Horizontal Transfer Procedures Process                                         | START THE TRA                                |
| Process Name Those Responsil | ole for the Process Department Head, Student Affairs                           |                                              |
| Process Organization         | Student, Student Affairs, Department Head,                                     | Department Heads Decide Which Prog           |
| Relationship                 | Board of Directors, Directorate                                                | Transferred Within the Institution and       |
| Purpose of the Process       | Ensuring Students' Transition to In-House Equivalent                           | Quotas are determined. Submitt               |
|                              | Diploma Programs                                                               |                                              |
| Limits of the Process        | It starts with determining the quotas and following the                        | The issue is discussed in the I              |
|                              | application conditions according to the announcement and ends                  |                                              |
|                              | with the registration confirmation.                                            | The matter is submitted to the Sena          |
| Process Steps                | Which programs will be transferred to and the quotas                           |                                              |
|                              | for internal transfers are determined by the                                   | Quotas and Conditions Accepted by the        |
|                              | Heads of Departments of the College.                                           | Published or                                 |
|                              |                                                                                | Students Apply to Vocational School Students |
|                              | Presented to the College Board                                                 | on the Announce                              |
|                              | The issue will be discussed by the Higher School Board.                        | •                                            |
|                              | Submitted to the Rectorate.                                                    | Applications are reviewed                    |
|                              | The issue is submitted to the Senate by the Student Affairs                    |                                              |
|                              | Department.                                                                    |                                              |
|                              | Quotas and Conditions Accepted by the Senate are Published                     | Is it su                                     |
|                              | on the University Website.                                                     |                                              |
|                              |                                                                                | Those whose documents are complete and w     |
|                              | On the specified dates, students apply to the relevant                         | Transfer Directive are r                     |
|                              | units with the required documents.                                             |                                              |
|                              |                                                                                |                                              |
|                              | Applications are reviewed by the Department Head.                              | Is it w                                      |
|                              | Requests of those whose documents are complete and                             | the qu                                       |
|                              | whose status complies with the regulations are                                 |                                              |
|                              | deemed appropriate within the quota. Others are                                |                                              |
|                              | Rejected.                                                                      | Reserve and Main Lists are determined        |
|                              | After the issue is discussed in the Board of Directors,                        | Students are accepte                         |
|                              | the Main and Reserve Lists are published                                       |                                              |
|                              | on the Web.                                                                    | Results Are Published                        |
|                              | Winning Students on the Specified Dates                                        |                                              |
|                              | They apply to the relevant Vocational School and make their                    | Nobles Have Their Final Registrat            |
|                              | final registration.                                                            | Nobles Have Their Final Registration         |
|                              | Vocational School Directorate files the students' files.                       |                                              |
|                              | Whether Students Are From Their Old Schools                                    | Students Are Transferred to the Information  |
|                              | Students are recorded in the Student Information System                        |                                              |
|                              | Courses Assigned.                                                              | Courses taken at the school h                |
|                              | Grades Received at Previous University Are Exempt                              |                                              |
|                              | is processed                                                                   | Military Service Status Certificate is       |
|                              | Report your Military Service Status to the relevant Military Service Branches. | ,                                            |
|                              | Documents are sent.                                                            | Personal Files Are Requested I               |
|                              | New ID Cards Are Issued to Students                                            | 1 0.001/41 1.000 / 110 1.0044000.00          |
| Performance                  | Number of Horizontal Transfers Successfully                                    | Student ID Ca                                |
| Indicators                   | Completed Internal Transfer Registration                                       | Student ID Ca                                |
|                              | Number and Duration of Process                                                 |                                              |
|                              |                                                                                | END OF                                       |
|                              |                                                                                |                                              |