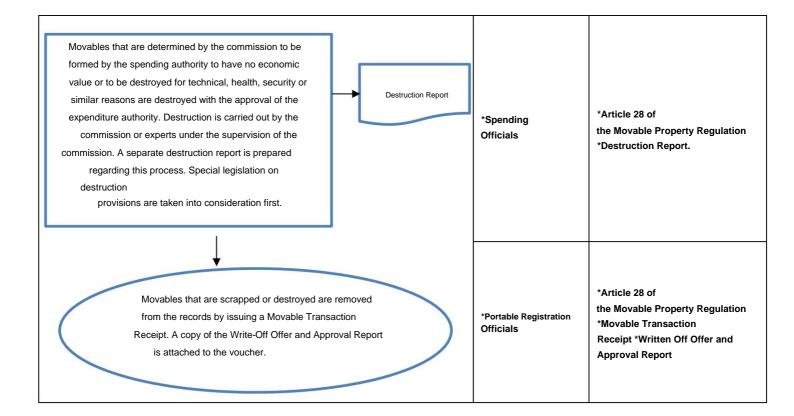

| TC<br>TOKAT GAZIOSMANPASA UNIVER                                                                                                                                                                                                                                                                                                                                                                                           |                                                                                                                                                                 | ITY                                                                                              | Publication Date: 15.11.2016                                                                                                                    |
|----------------------------------------------------------------------------------------------------------------------------------------------------------------------------------------------------------------------------------------------------------------------------------------------------------------------------------------------------------------------------------------------------------------------------|-----------------------------------------------------------------------------------------------------------------------------------------------------------------|--------------------------------------------------------------------------------------------------|-------------------------------------------------------------------------------------------------------------------------------------------------|
| NANPASA UNIVERSIZ                                                                                                                                                                                                                                                                                                                                                                                                          | PAZAR VOCATIONAL SCHOOL of HIGHER EDUCATION<br>Process Chart                                                                                                    |                                                                                                  | Revised Date: 10.04.2023                                                                                                                        |
| Q. 1992 . 5 <sup>1</sup>                                                                                                                                                                                                                                                                                                                                                                                                   | Movable Property Transactions Unit                                                                                                                              |                                                                                                  | Work Flow Number:İ.A.Ş.012                                                                                                                      |
| WORKFLOW PROCESS FOR THE ISSUANCE OF MOVABLES THROUGH<br>SCRAPING                                                                                                                                                                                                                                                                                                                                                          |                                                                                                                                                                 | Responsible                                                                                      | Legislation/Documents                                                                                                                           |
| The spending unit decides to scrap the movables in accordance with the relevant legislation.                                                                                                                                                                                                                                                                                                                               |                                                                                                                                                                 | *Relevant Expenditure<br>Unit of<br>Commission<br>*Article 2<br>Propert<br>prepare<br>*Article 2 | *Article 44 of the Public<br>Financial Management Law No. 5018<br>Article 28 of the Movable<br>Property Regulation<br>prepared based on Article |
| Movables that have completed their economic life or have not been<br>notified that they should be decommissioned due to technical and physical<br>reasons and that they should be decommissioned by the relevant<br>parties or the commission established within the framework of special<br>legislation, are evaluated by a commission consisting of at least<br>three people to be determined by the spending authority. |                                                                                                                                                                 |                                                                                                  | *Article 28 of the<br>Movable Property Regulation.<br>article                                                                                   |
|                                                                                                                                                                                                                                                                                                                                                                                                                            | valuation made by the commission, the reasoned decision<br>able properties that are not deemed suitable for scrapping is<br>notified to the spending authority. |                                                                                                  | *Article 28 of<br>the Movable Property Regulation                                                                                               |
| For those that are decided to be scrapped by<br>the commission, a write-off offer and approval<br>report is prepared.                                                                                                                                                                                                                                                                                                      |                                                                                                                                                                 | *Movable Property<br>Article 28 of the Regulation<br>*Record Offer and<br>Approval Report        |                                                                                                                                                 |
| Movables that are                                                                                                                                                                                                                                                                                                                                                                                                          | e decided to be scrapped are removed from the records with the approval of the spending authority.                                                              | *Spending<br>Officials                                                                           | *Article 28 of<br>the Movable Property Regulation                                                                                               |